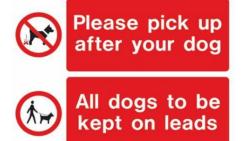

PLEASE NO SMOKING AT PITCH SIDE, IF YOU MUST SMOKE, PLEASE DO IT AWAY FROM THE CHILDREN!

IF YOU MUST HAVE YOUR DOG WITH YOU PLEASE ENSURE IT IS KEPT ON A LEAD AND SUPERVISED BY A RESPONSIBLE PERSON AT ALL TIMES