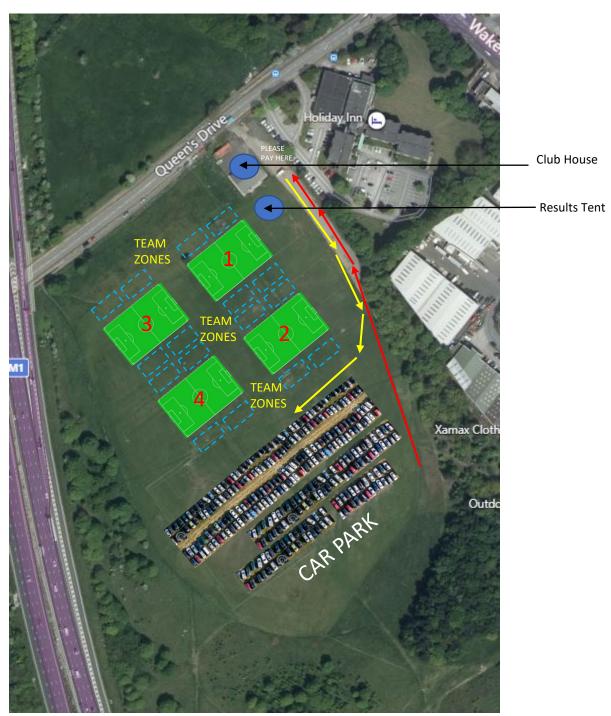

## THORNES JUIORS FC Queens Drive, Ossett, Wakefield WF5 9BE

In order to minimise contacts, pitches and team zones will be marked out, please follow all covid 19 guidelines displayed and all one way systems in place.